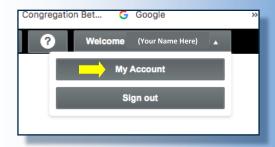

**3.** Click on "My Account" in the drop down menu under your name.

And you're in!! From here you can view and edit your membership information (including yahrzeits), pay your annual commitment, make donations, register for classes and events, and view the synagogue directory.