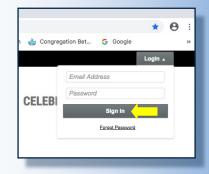

## Logging into your MyCBS account is as easy as 1, 2, 3...

- 1. Go to BethShalomNB.org and click on the MyCBS link.
- 2. Click on the "Login" button in the top right corner and enter your email address, account password and sign in.